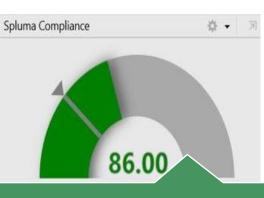

#### NSPDR Ecosystem dashboards for M&E

Data from the E-Lodgement tool will provide meaningful information around the development applications

Will help evaluate the efficiency of development application process

Will help track the different types of development applications in specific municipalities

Treasury dashboard monitors key SPLUMA principle related to spatial justice, budgetary spending spatially