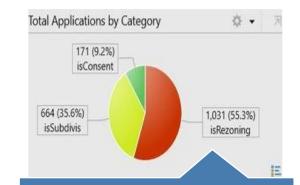

#### NSPDR Ecosystem dashboards for M&E

Data from the E-Lodgement tool will provide meaningful information around the development applications

Will help evaluate the efficiency of development application process

Will help track the different types of development applications in specific municipalities

Treasury dashboard monitors key SPLUMA principle related to spatial justice, budgetary spending spatially