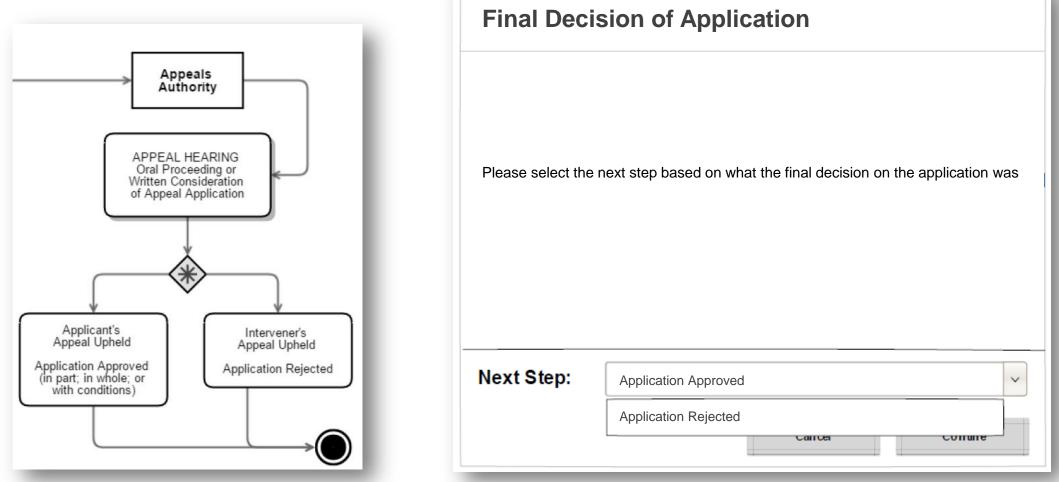

## NSPDR E-Lodgement decision outcome: application approved in part, in whole or with conditions

Application Approved (in part; in whole; or with conditions) Application Rejected

#### NSPDR E-Lodgement final decision of application