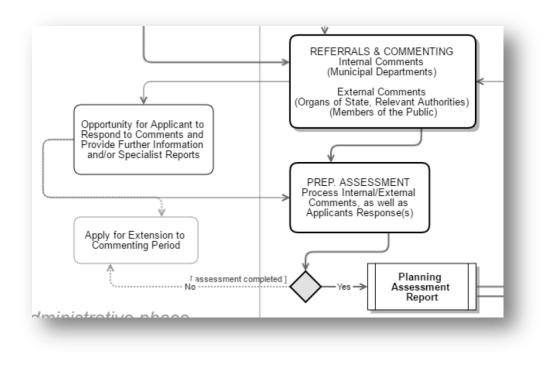

#### NSPDR E-Lodgement referrals and commenting: receive internal comments

|                  | ContactPerson            |                   | ~       |                                  |                        |
|------------------|--------------------------|-------------------|---------|----------------------------------|------------------------|
| Selea Gloup      | Comactrerson             |                   | •       |                                  |                        |
| Related Contacts | ContactPerson            |                   | ~ AI    | dd Recipient                     |                        |
| Name             | Tshepo                   | S                 | umame   | Bambi                            |                        |
| Telephone        | 0322232020               |                   | Email   | tshepobambi@org.com              |                        |
| Street Address   | 34 Thapelo Avenue, Earth |                   | Address | P.O Box 123, 0000                |                        |
| Organization     | Tshepo Org               | Desig             | nation  | Centurion                        |                        |
| ttachments:      |                          |                   |         |                                  |                        |
| File Name        | Date                     | Description       | 1       | URL                              |                        |
|                  |                          | No Items to Displ | ay      |                                  |                        |
|                  |                          |                   | -       |                                  |                        |
|                  |                          |                   | A       | Add Attachment Remove Attachment | Remove All Attachments |