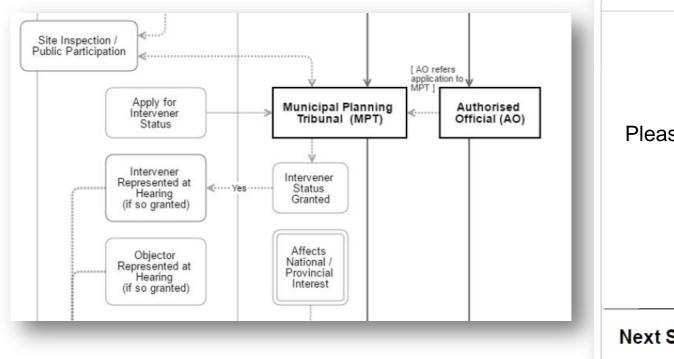

# NSPDR E-Lodgement has the intervener status been granted?

Has the Intervener Status been granted?

#### Please select your next step based on whether intervener status has been granted

| Next Step: | Yes             | ~ |
|------------|-----------------|---|
|            | No              |   |
|            | Cancer Contaile |   |