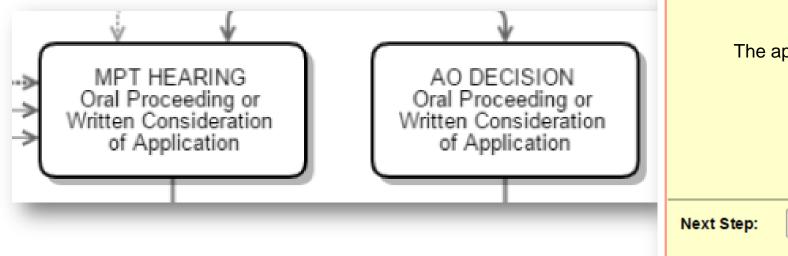

## NSPDR E-Lodgement MPT hearing or, oral proceedings or, written consideration of the application

MPT Hearing, or, Oral Proceedings, or, Written **Consideration of the application** The application is under consideration Next step will be displayed here Contine Can cel