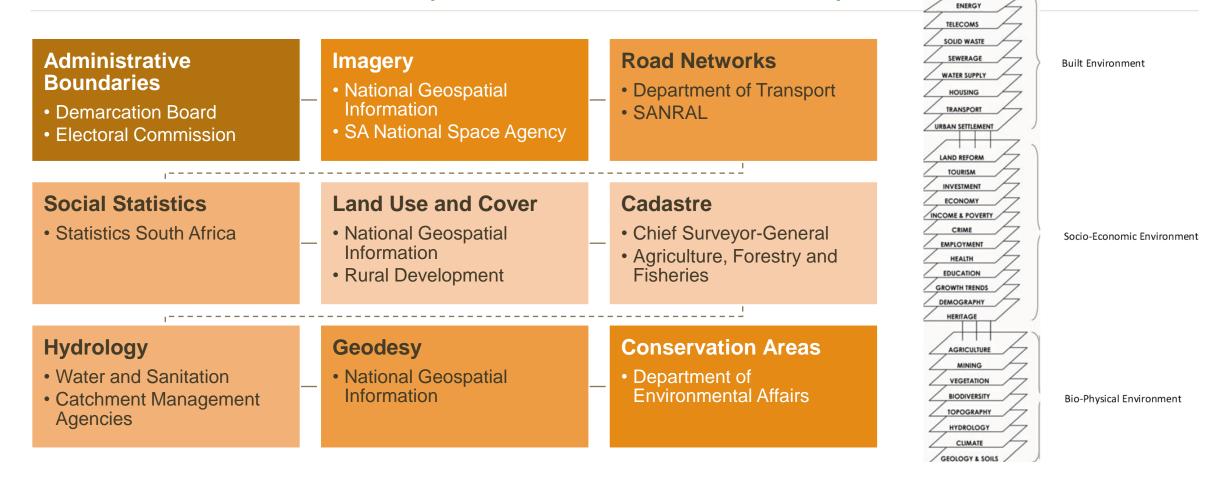

MS Applications



#### Dashboards

- Reporting
- Status of Provinces
- Accessible online
- SPLUMA implementation & compliance
- Interactive Web app



#### Live Traffic Feed

- Interactive
- Transport Planners
- Impact of traffic
- Add traffic data to reference map or other Web mapping applications









#### NSPDR Ecosystem dashboards for M&E



Data from the E-Lodgement tool will provide meaningful information around the development applications



Will help evaluate the efficiency of development application process



Will help track the different types of development applications in specific municipalities



Treasury dashboard monitors key SPLUMA principle related to spatial justice, budgetary spending spatially







#### NSPDR Ecosystem datasets available (custodians/vendors)









#### NSPDR Ecosystem challenges regarding spatial data

- Establishing who are the data custodians of required datasets
- Getting the data in the **appropriate format**
- Lack of data **standards** or adherence of set standards
- o Lack of metadata
- Lack of **cooperation** from data custodian
- Assumption that identified data custodians have the data
- The lack of **availability of data** or suitable data from smaller municipalities without sufficient capacity



Personal development & land reform Department: Rural Development and Land Reform REPUBLIC OF SOUTH AFRICA



#### NSPDR Ecosystem data sharing partnerships

- The spirit of the Ecosystem, facilitated by the Spatial Data Partnership <u>Protocol</u>, is one of data sharing and intergovernmental cooperation in support of imp