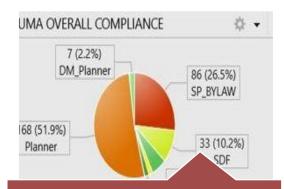

#### NSPDR Ecosystem dashboards for M&E

Data from the E-Lodgement tool will provide meaningful information around the development applications

Will help evaluate the efficiency of development application process

Will help track the different types of development applications in specific municipalities

Treasury dashboard monitors key SPLUMA principle related to spatial justice, budgetary spending spatially