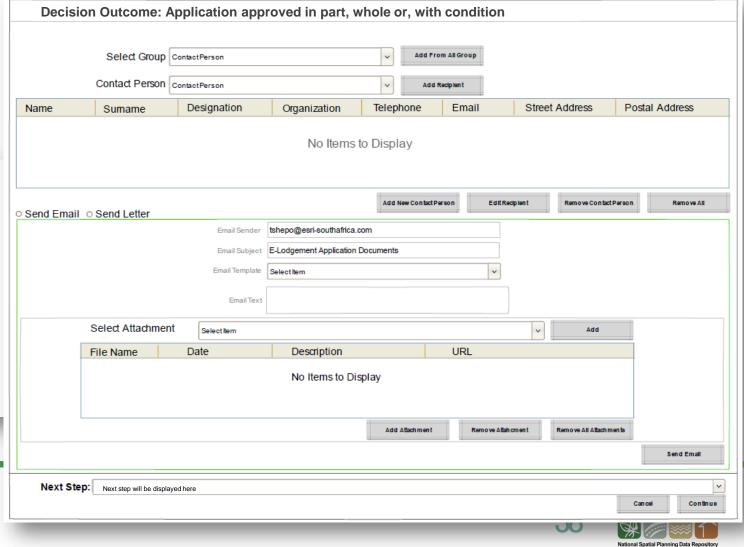

## NSPDR E-Lodgement decision outcome: application approved in part, in whole or with conditions

Application Approved (in part; in whole; or with conditions) Application Rejected