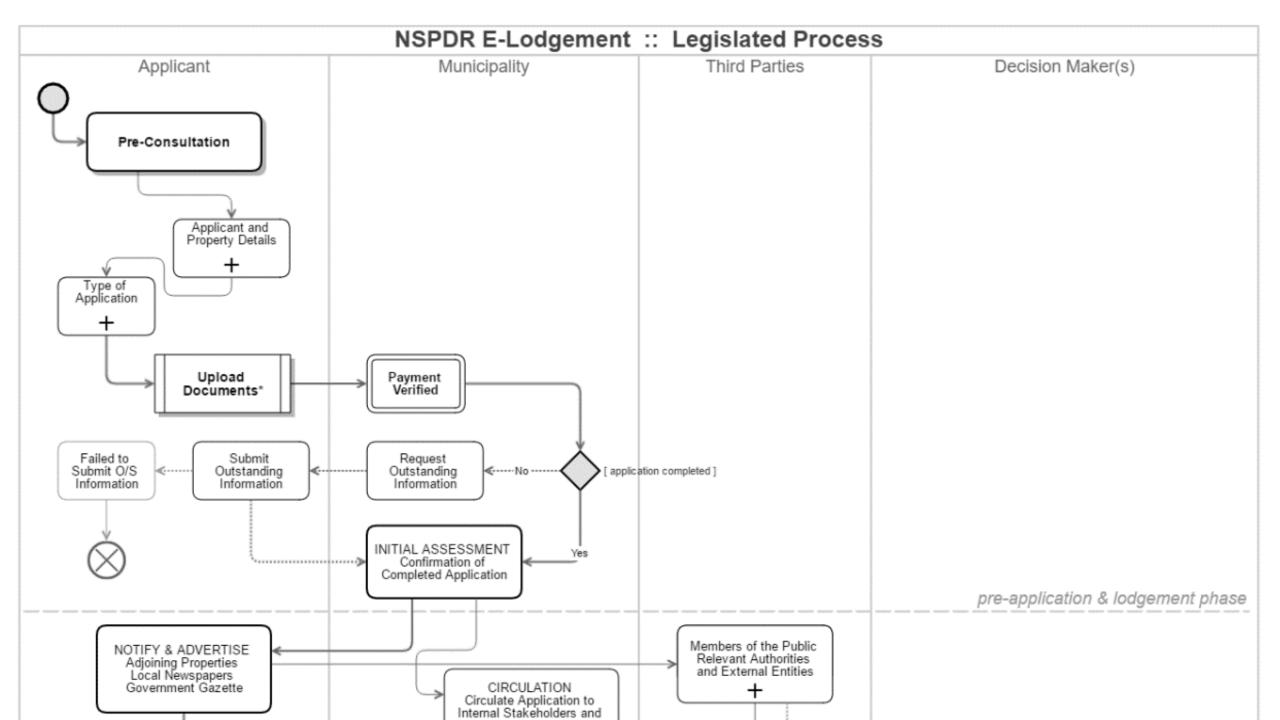

#### NSPDR E-Lodgement development application phases

In terms of section 16(2) of the SPLUMA Regulations, a land development application will be subjected to what is termed –

- an **administrative** phase;
- a **consideration** phase; and
- a decision phase.

#### NSPDR E-Lodgement pre-consultation / account setup

- This will be a public facing portal where applicants can register as users.
- This is an action taken by applicants ahead of E-Lodgement.
- Users will have access to municipal-specific documents.
- Municipal officials will manage their public profile (notify recipients of new applications, manage documents and so on.)

#### NSPDR E-Lodgement managing the application process

- This will be a public-facing portal.
- The steps followed here are completed by municipal officials.
- Each municipality will deal with applications lodged for their region.
- Applicants can view the status of their application based on the process.

#### NSPDR E-Lodgement upload documents (from the public viewer)

| le Name          | Date       | Description   | URL  | Required Documents       |
|------------------|------------|---------------|------|--------------------------|
| ceipt of Payment | 18/07/2017 | Proof Payment | Link | Receipt of Payment       |
|                  |            |               |      | Power of Attorney        |
|                  |            |               |      | EIA executive            |
|                  |            |               |      | 🗆 Site Plan              |
|                  |            |               |      | List of Adjoining Owners |
|                  |            |               |      |                          |
|                  |            |               |      |                          |
|                  |            |               |      |                          |
|                  |            |               |      |                          |
|                  |            |               |      |                          |
|                  |            |               |      |                          |
|                  |            |               |      |                          |

#### NSPDR E-Lodgement request outstanding documentation

#### NSPDR E-Lodgement instruct applicant to advertise

rural development & land reform

Department: Rural Development and Land Reform **REPUBLIC OF SOUTH AFRICA** 